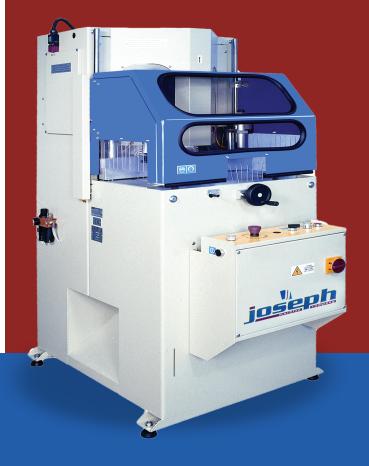

## BIFRA, VERTICAL DOUBLE 45 SAW

The Bifra, a double miter saw with blades that vertically stroke through the material offering simple usage and precise angles with every cut. Ideal for vinyl, wood, composite, aluminum or fiberglass applications.

- → Three phase 2 HP motors
- → Cutting capacity 4 1/8″
- → V cutting capacity 3 3/8"
- → Profile height 5 7/8"
- → (2) T.C.T. saw blades diam.15 3/4" (400mm)
- → Service wrenches
- → Adjustable blade speed
- → Vertical pneumatic clamps
- → Working table adjustable by hand wheel
- → Pointer depth sliding working table
- → Adjustable feeding speed
- Safety protection of the blades with automatic safety guards
- → 1/2" air filter/regulator with OSHA compliant lockout/tagout