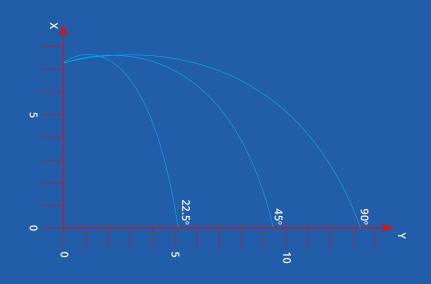

## **BASE MACHINE**

- → Two-hand safety operator controls
- Automatic miter angle range from 22.5° up to 157.5°
- Pneumatic miter angle setting for common points of; 45° / 90°/ 135°
- → Manual single stop for intermediate angles
- → Full cut-area safety hood with viewing window
- → 19 11/16" (500 mm) carbide triple chip saw blade
- Pneumatic horizontal
- → Hydro-pneumatic saw blade feed system
- → 4 HP 1.25" (30mm) shaft arbor motor, 3400 maximum RPM at 60 HZ.
- → Spray mist system for cutting aluminum
- → 1/2" regulator / filter
- → Blade wrenches
- → Compressed air blow-off gun