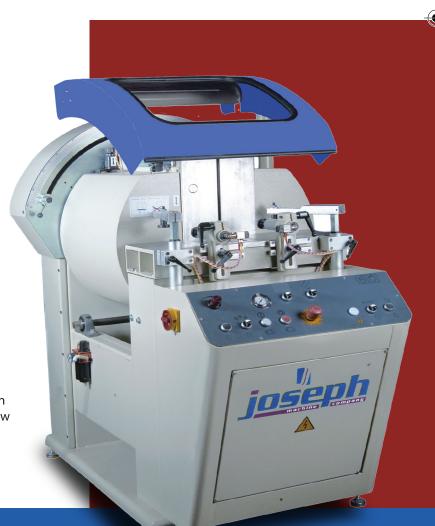

## SIRIO HORIZONTAL FEED BLADE MITER SAW

Extreme angle single head miter saw with large cut zone and equipped with pneumatic miter settings for common angles and a 21.65" (550 mm) diameter carbide tipped saw blade.

## **BASE MACHINE**

- → Two-hand safety operator controls
- Automatic miter angle range from 22.5° up to 157.5°
- Pneumatic miter angle setting for common points of; 45° / 90°/ 135°
- → Manual single stop for intermediate angles
- → Full cut-area safety hood with viewing window
- → 19 11/16" (500 mm) carbide triple chip saw blade
- Pneumatic horizontal
- → Hydro-pneumatic saw blade feed system
- → 4 HP 1.25" (30mm) shaft arbor motor, 3400 maximum RPM at 60 HZ.
- → Spray mist system for cutting aluminum
- → 1/2" regulator / filter
- → Blade wrenches
- → Compressed air blow-off gun