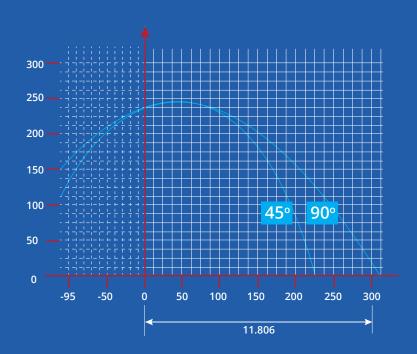

## **BASE MACHINE**

- Two-hand safety operator controls
- Miter angle range from -20° to 20° degrees
- Detents at common angle points of; 45° / 90° / 135°
- Digital angle read-out display
- Full cut-area safety hood with viewing window
- 20"(500 mm) carbide triple chip saw blade
- Pneumatic vertical clamps
- Hydro pneumatic blade feed system w/ external adjustment control
- 4 HP motor 1.25" (30mm) shaft arbor motor, 3400 maximum RPM at 60 HZ.
- Pneumatic brake for intermediate angle positions
- Spray mist system for aluminum cutting
- Ball bearing miter table for ease of angle setting
- Regulator / filter
- Blade wrenches
- Compressed air blow-off gun