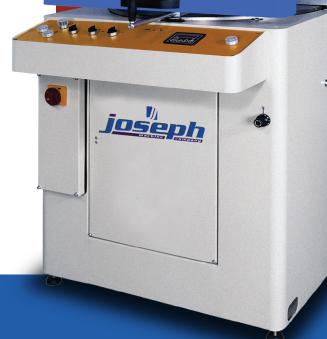

## **PENTA UP-CUT VARIABLE ANGLE MITER SAW**

Single Head Variable Angle Up-Cut Miter Saw with digital angle display and 20" (500 mm) diameter carbide tipped saw blade.

## **BASE MACHINE**

- Two-hand safety operator controls
- Miter angle range from -20° to 20° degrees
- Detents at common angle points of; 45° / 90° / 135°
- Digital angle read-out display
- Full cut-area safety hood with viewing window
- 20"(500 mm) carbide triple chip saw blade
- Pneumatic vertical clamps
- Hydro pneumatic blade feed system w/ external adjustment control
- 4 HP motor 1.25" (30mm) shaft arbor motor, 3400 maximum RPM at 60 HZ.
- Pneumatic brake for intermediate angle positions
- Spray mist system for aluminum cutting
- Ball bearing miter table for ease of angle setting
- Regulator / filter
- Blade wrenches
- Compressed air blow-off gun