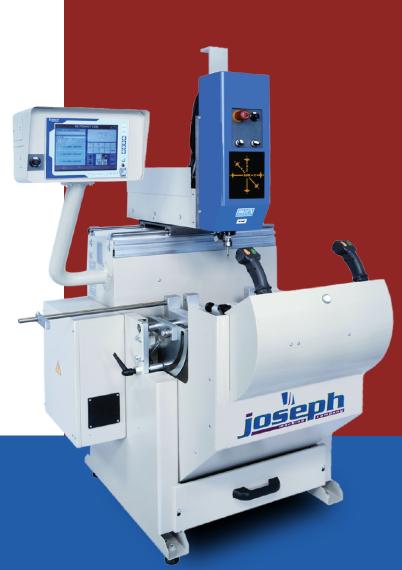

## TIGER - A CNC COPY ROUTER

Single head variable speed CNC Copy Router with pivoting work clamp table. Designed for routing programmable patterns in light aluminum alloys, PVC, fiberglass or light gauge steel.

### **BASE MACHINE**

- → Fully programmable
- → Common routing shape macro's
- → 60 Pattern program memory
- → Two-hand safety operator controls
- → Pneumatically rotated work table
- → 2 HP, 1.5kw variable speed spindle motor, 12000 RPM max
- → ER 32 collet
- → Bit diameter 5/16" (8mm)
- → 2 pneumatic clamps
- → Heavy duty powder coated steel base with steel panel enclosure
- → Ergonomic working height, fine adjustments made via leveling feet

# TECHNICAL SPECIFICATIONS

- → Power: 480V
- → Air: 80 -100 PSI
- → Weight: 715 lbs.
- → Dimensions: 45"L x 53"W x 73"H
- → Warranty: One year Parts and Service (Includes on-site installation and training where applicable)

#### **Fixtures:**

- Custom coated steel/aluminum alignment blocks
- → Coated steel material stop plate
- → 2 Speed pneumatic plunge (Z axis)
- → 1/2 " Regulator / filter
- → Collet wrenches
- → Off-end adjustable length stop
- → Compressed air blow-off gun
- → Cutting capacity
  - X = 17.7" (450mm)
  - ► Y = 9.8" (250mm)
  - ► Z = 8.3" (210mm)